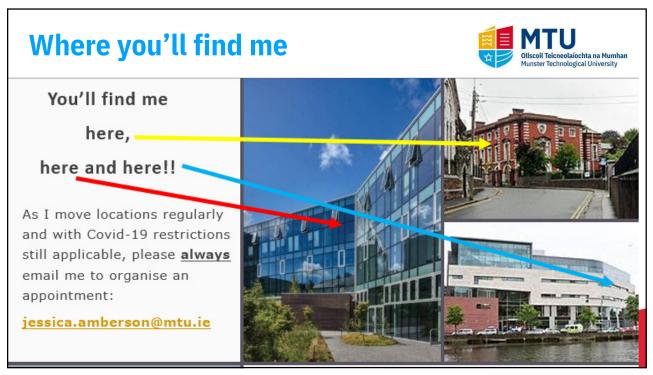

who feel like they may need some extra support due to their learning difference, disability or health condition when studying at MTU.

We support full-time and part-time students across all of MTU Cork campuses, and our supports are available both remotely and on campus.



15

## Who does the DSS support?



We support over 1000 students with:

- Specific learning differences, including dyslexia and dyscalculia
- Dyspraxia (DCD) and dysgraphia
- Physical disabilities
- Significant ongoing illnesses
- Mental health
- ADD/ADHD
- Autism Spectrum
- Blind/ Vision Loss
- Deaf/ Hearing Loss
- Speech and language





<section-header><section-header><section-header><list-item><list-item><list-item>



<section-header><section-header><section-header><text><text><text><text><text>



















## **NMCI Learning Support**

Barbara Hempel

Available Thursday 8.30am to 12.30pm

Support with all aspects of your academic work.

Needs assessment conducted with first year or new students.

## Barbara.Hempel@mtu.ie

https://youtu.be/YDmoaiFQ3yA









 Exam Supports
 Image: Image





















| Save Chat for                                                                                                               | the links         |           | Ollscoil Teicneolaíochta na Mumhan<br>Munster Technological University |
|-----------------------------------------------------------------------------------------------------------------------------|-------------------|-----------|------------------------------------------------------------------------|
| • Click on the Chat