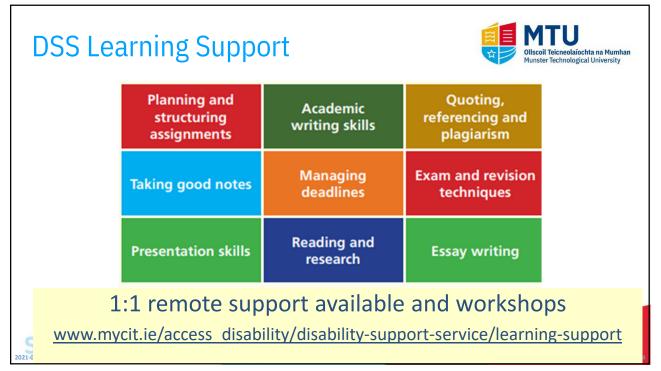

## Barbara.Hempel@mtu.ie

https://youtu.be/YDmoaiFQ3yA

 Exam Supports
 Image: Image

| Save Chat for                                                                                                               | the links         |           | Ollscoil Teicneolaíochta na Mumhan<br>Munster Technological University |
|-----------------------------------------------------------------------------------------------------------------------------|-------------------|-----------|------------------------------------------------------------------------|
| • Click on the Chat                                                                                                         | icon Chat         |           |                                                                        |
| <ul> <li>Click on the three dots (where you type, top right hand corner) which<br/>gives you a SAVE CHAT option.</li> </ul> |                   |           |                                                                        |
|                                                                                                                             | an see you        | messages? |                                                                        |
|                                                                                                                             | To: Everyone 🗸    |           |                                                                        |
|                                                                                                                             | Type message here |           |                                                                        |
| 20;                                                                                                                         |                   |           | 5                                                                      |