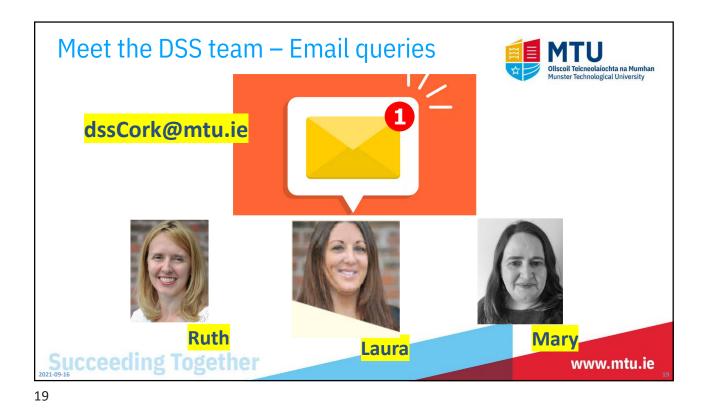

## Barbara.Hempel@mtu.ie

https://youtu.be/YDmoaiFQ3yA

 Exam Supports
 Image: Image

| Save Chat for                                                                                                               | the links         |           | Ollscoil Teicneolaíochta na Mumhan<br>Munster Technological University |
|-----------------------------------------------------------------------------------------------------------------------------|-------------------|-----------|------------------------------------------------------------------------|
| • Click on the Chat                                                                                                         | icon Chat         |           |                                                                        |
| <ul> <li>Click on the three dots (where you type, top right hand corner) which<br/>gives you a SAVE CHAT option.</li> </ul> |                   |           |                                                                        |
|                                                                                                                             | an see you        | messages? |                                                                        |
|                                                                                                                             | To: Everyone 🗸    |           |                                                                        |
|                                                                                                                             | Type message here |           |                                                                        |
| 20;                                                                                                                         |                   |           | 5                                                                      |