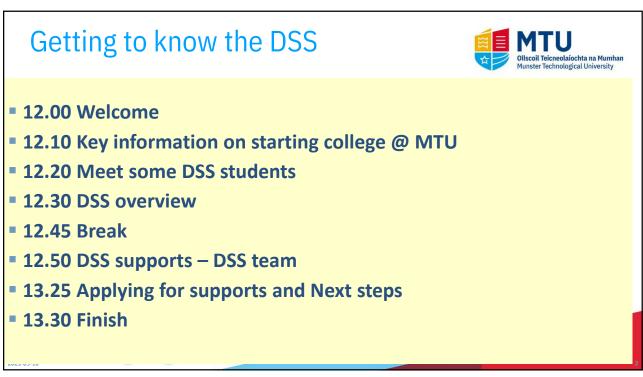

All the DSS Resources will be here in a dedicated Canvas module.
Students will be emailed instructions on how to enroll on the module.

## What is the DSS (Disability Support Service)?



The DSS supports students who feel like they may need some extra support due to their learning difference, disability or health condition when studying at MTU.

We support full-time and part-time students across all of MTU Cork campuses, and our supports are available both remotely and on campus.



15

## Who does the DSS support?



We support over 1000 students with:

- Specific learning differences, including dyslexia and dyscalculia
- Dyspraxia (DCD) and dysgraphia
- Physical disabilities
- Significant ongoing illnesses
- Mental health
- ADD/ADHD
- Autism Spectrum
- Blind/ V