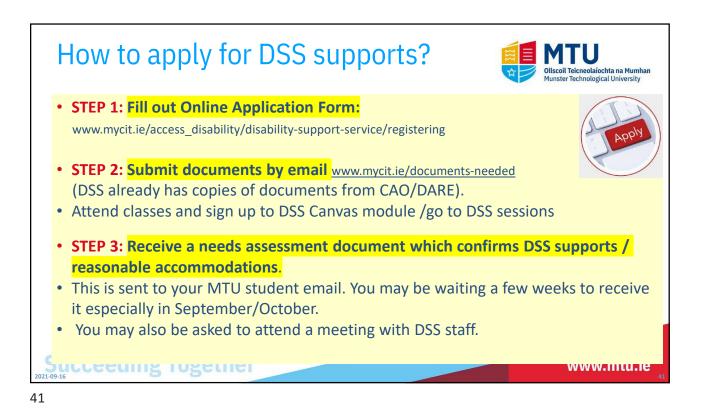

port?



We support over 1000 students with:

- Specific learning differences, including dyslexia and dyscalculia
- Dyspraxia (DCD) and dysgraphia
- Physical disabilities
- Significant ongoing illnesses
- Mental health
- ADD/ADHD
- Autism Spectrum
- Blind/ Vision Loss
- Deaf/ Hearing Loss
- Speech and language





<section-header><section-header><section-header><list-item><list-item><list-item>



<section-header><section-header><section-header><text><text><text><text><text>



















## **NMCI Learning Support**

Barbara Hempel

Available Thursday 8.30am to 12.30pm

Support with all aspects of your academic work.

Needs assessment conducted with first year or new students.

## Barbara.Hempel@mtu.ie

https://youtu.be/YDmoaiFQ3yA









 Exam Supports
 Image: Image





















| Save Chat for                                                                                                               | the links         |           | Ollscoil Teicneolaíochta na Mumhan<br>Munster Technological University |
|-----------------------------------------------------------------------------------------------------------------------------|-------------------|-----------|------------------------------------------------------------------------|
| • Click on the Chat                                                                                                         | icon Chat         |           |                                                                        |
| <ul> <li>Click on the three dots (where you type, top right hand corner) which<br/>gives yo