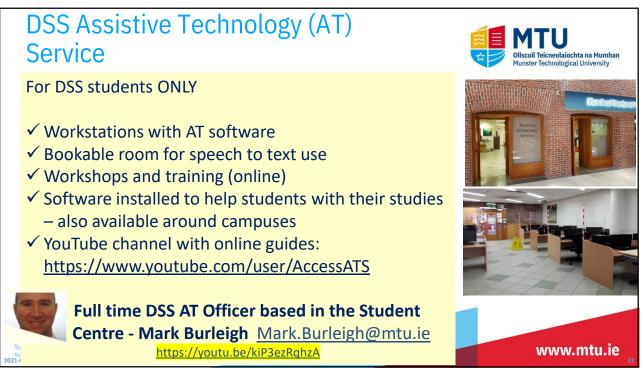

## **NMCI Learning Support**

Barbara Hempel

Available Thursday 8.30am to 12.30pm

Support with all aspects of your academic work.

Needs assessment conducted with first year or new students.

## Barbara.Hempel@mtu.ie

https://youtu.be/YDmoaiFQ3yA

 Exam Supports
 Image: Image

| Save Chat for                                                                                                               | the links         |           | Ollscoil Teicneolaíochta na Mumhan<br>Munster Technological University |
|-----------------------------------------------------------------------------------------------------------------------------|-------------------|-----------|------------------------------------------------------------------------|
| • Click on the Chat                                                                                                         | icon Chat         |           |                                                                        |
| <ul> <li>Click on the three dots (where you type, top right hand corner) which<br/>gives you a SAVE CHAT option.</li> </ul> |                   |           |                                                                        |
|                                                                                                                             | an see you        | messages? |                                                                        |
|                                                                                                                             | To: Everyone 🗸    |           |                                                                        |
|                                                                                                                             | Type message here |           |                                                                        |
| 20;                                                                                                                         |                   |           | 5                                                                      |