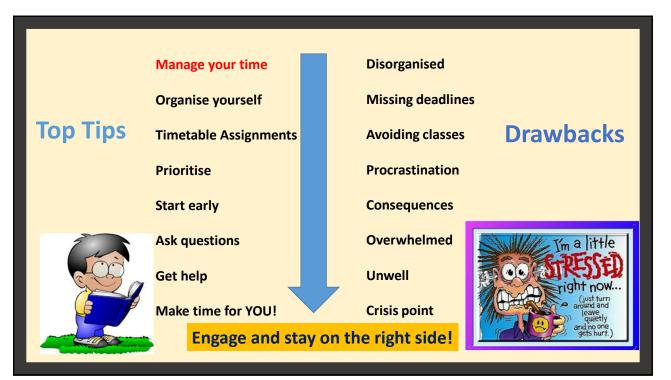

dents who feel like they may need some extra support due to their learning difference, disability or health condition when studying at MTU.

We support full-time and part-time students across all of MTU Cork campuses, and our supports are available both remotely and on campus.



15

## Who does the DSS support?



We support over 1000 students with:

- Specific learning differences, including dyslexia and dyscalculia
- Dyspraxia (DCD) and dysgraphia
- Physical disabilities
- Significant ongoing illnesses
- Mental health
- ADD/ADHD
- Autism Spectrum
- Blind/ Vision Loss
- Deaf/ Hearing Loss
- Speech and language





<section-header><section-header><section-header><list-item><list-item><list-item>



<section-header><section-header><section-header><text><text><text><text><text>



















## **NMCI Learning Support**

Barbara Hempel

Available Thursday 8.30am to 12.30pm

Support with all aspects of your academic work.

Needs assessment conducted with first year or new students.

## Barbara.Hempel@mtu.ie

https://youtu.be/YDmoaiFQ3yA









 Exam Supports
 Image: Image





















| Save Chat for                                                                                                               | the links         |           | Ollscoil Teicneolaíochta na Mumhan<br>Munster Technological University |
|-----------------------------------------------------------------------------------------------------------------------------|-------------------|-----------|------------------------------------------------------------------------|
| • Click on the C