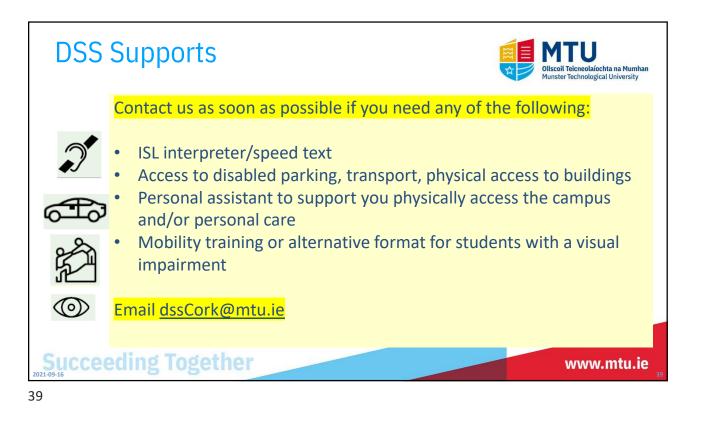

support?



We support over 1000 students with:

- Specific learning differences, including dyslexia and dyscalculia
- Dyspraxia (DCD) and dysgraphia
- Physical disabilities
- Significant ongoing illnesses
- Mental health
- ADD/ADHD
- Autism Spectrum
- Blind/ Vision Loss
- Deaf/ Hearing Loss
- Speech and language





<section-header><section-header><section-header><list-item><list-item><list-item>



<section-header><section-header><section-header><text><text><text><text><text>



















## **NMCI Learning Support**

Barbara Hempel

Available Thursday 8.30am to 12.30pm

Support with all aspects of your academic work.

Needs assessment conducted with first year or new students.

## Barbara.Hempel@mtu.ie

https://youtu.be/YDmoaiFQ3yA









 Exam Supports
 Image: Image





















| Save Chat for                                                                                                               | the links         |           | Ollscoil Teicneolaíochta na Mumhan<br>Munster Technological University |
|-----------------------------------------------------------------------------------------------------------------------------|-------------------|-----------|------------------------------------------------------------------------|
| • Click on the Chat                                                                                                         | icon Chat         |           |                                                                        |
| <ul> <li>Click on the three dots (where you type, top right hand corner) which<br/>give