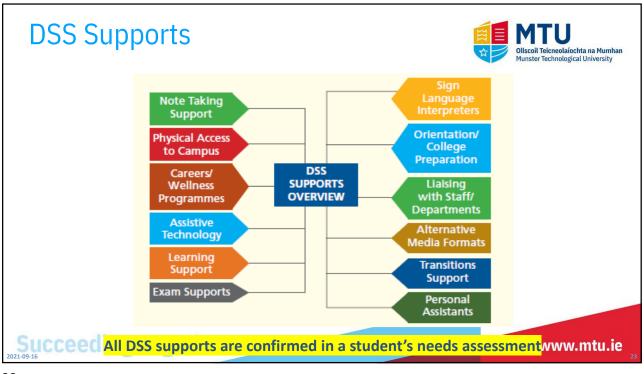

ts students who feel like they may need some extra support due to their learning difference, disability or health condition when studying at MTU.

We support full-time and part-time students across all of MTU Cork campuses, and our supports are available both remotely and on campus.



15

## Who does the DSS support?



We support over 1000 students with:

- Specific learning differences, including dyslexia and dyscalculia
- Dyspraxia (DCD) and dysgraphia
- Physical disabilities
- Significant ongoing illnesses
- Mental health
- ADD/ADHD
- Autism Spectrum
- Blind/ Vision Loss
- Deaf/ Hearing Loss
- Speech and language





<section-header><section-header><section-header><list-item><list-item><list-item>



<section-header><section-header><section-header><text><text><text><text><text>



















## **NMCI Learning Support**

Barbara Hempel

Available Thursday 8.30am to 12.30pm

Support with all aspects of your academic work.

Needs assessment conducted with first year or new students.

## Barbara.Hempel@mtu.ie

https://youtu.be/YDmoaiFQ3yA









 Exam Supports
 Image: Image





















| Save Chat for                                                                                                               | the links         |           | Ollscoil Teicneolaíochta na Mumhan<br>Munster Technological University |
|-----------------------------------------------------------------------------------------------------------------------------|-------------------|-----------|------------------------------------------------------------------------|
| • Click on