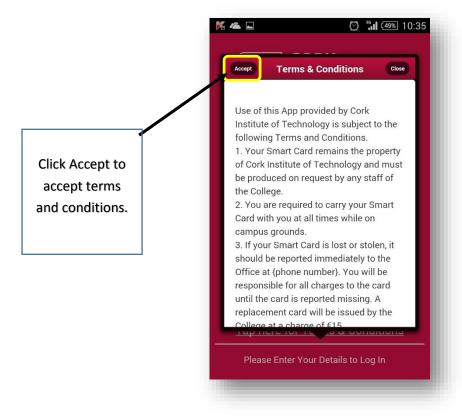

3. Accept the Terms & Conditions by clicking on Accept tab

4. At this point you will be asked to enter in a 4 digit pin. This pin is used when using the quick top-up section of the app.

5. Once you have finished setting up the app you will be able to view your account details.