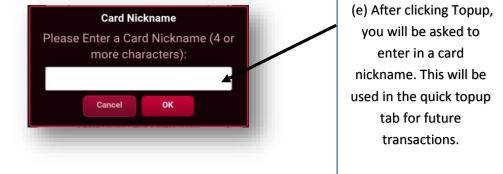

## 7. Topping up your card using **TopUp** Tab

8. Topping up your card using Quick Topup

Should you have any difficulty using CITCARD app, please email the IT servicedesk at <a href="mailto:servicedesk@cit.ie">servicedesk@cit.ie</a>