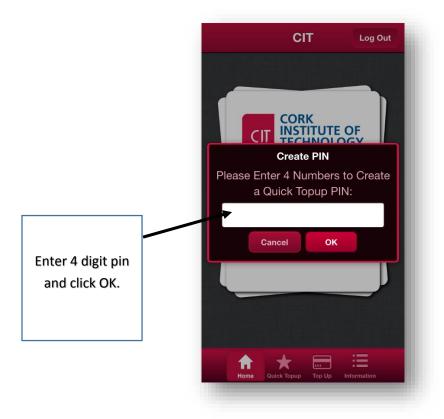

3. Accept the Terms & Conditions by clicking on Accept tab

4. At this point you will be asked to enter in a 4 digit pin. This pin is used when using the quick top-up section of the app.

5. Once you have finished setting up the app you will be able to view your account details.