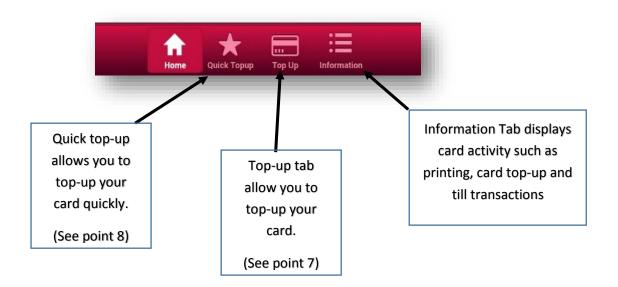

6. Citcard Top-up App has a number of tabs that allow you to top-up and view transactions.

## 7. Topping up your card using **TopUp** Tab

8. Topping up your card using Quick Topup

Should you have any difficulty using CITCARD app, please email the IT servicedesk at <a href="mailto:servicedesk@cit.ie">servicedesk@cit.ie</a>