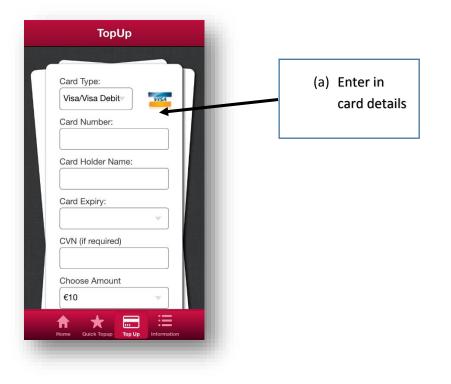

## 7. Topping up your card using **TopUp** Tab

8. Topping up your card using Quick Topup

Should you have any difficulty using CITCARD app, please email the IT servicedesk at <a href="mailto:servicedesk@cit.ie">servicedesk@cit.ie</a>