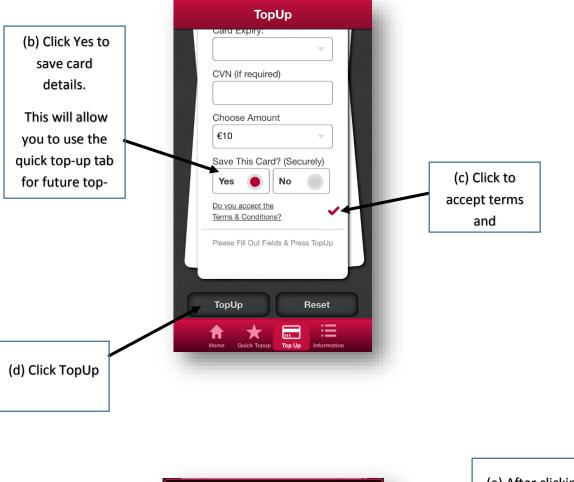

## 7. Topping up your card using **TopUp** Tab

8. Topping up your card using Quick Topup

Should you have any difficulty using CITCARD app, please email the IT servicedesk at <a href="mailto:servicedesk@cit.ie">servicedesk@cit.ie</a>