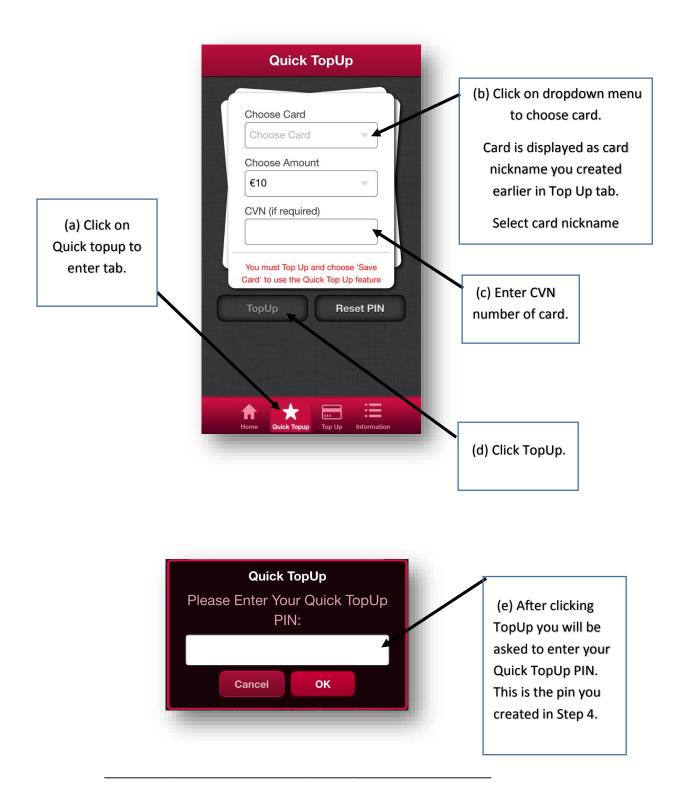

## 7. Topping up your card using **TopUp** Tab

8. Topping up your card using Quick Topup

Should you have any difficulty using CITCARD app, please email the IT servicedesk at <a href="mailto:servicedesk@cit.ie">servicedesk@cit.ie</a>